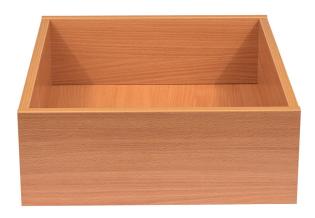

# DRAWERBOXES

MF MDF AND MFC DRAWER BOXES FROM QUAD CNC

Guaranteed to beat your current supplier on cost and quality.

Price-list available on request.

No MOQ.

Bulk orders discounted.

Manufactured by Quad CNC in Nottingham UK.

#### CONSTRUCTION

- · Standard Colours:
  - White Koronospan K1010
  - Beech Bavarian Koronospan K0381
- · Beech dowel construction in 3 heights.
- Shallow 82mm, standard 147mm and deep 327mm
- · Base 8mm MF MDF rebated into sides.
- Front back and sides15mm MF MDF or MFC.
- · Edged with matching 2mm ABS.
- Supplied with Blumotion single extension runners 551H4101B