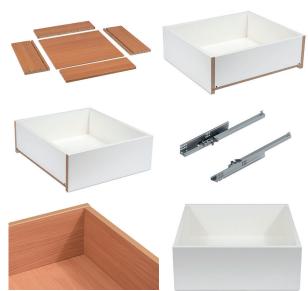

#### CONSTRUCTION

- · Standard Colours:
  - White Koronospan K1010
  - Beech Bavarian Koronospan K0381
- · Beech dowel construction in 3 heights.
- Shallow 82mm, standard 147mm and deep 327mm
- · Base 8mm MF MDF rebated into sides.
- Front back and sides15mm MF MDF or MFC.
- · Edged with matching 2mm ABS.
- Supplied with Blumotion single extension runners 551H4101B

#### **DELIVERY**

Supplied flat packed.

Nationwide next day palletised delivery.